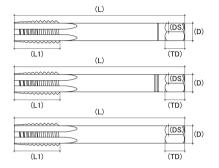

CAD drawings shown for graphic representation only.\*

| Size  | Thread Pitch<br>(TPI) | Thread Type | Length (L)<br>(mm)<br>Nom | Drive Square (DS)<br>(mm)<br>Nom | Tapping Drill Size<br>(mm)<br>Nom | sku<br>(qfind) |
|-------|-----------------------|-------------|---------------------------|----------------------------------|-----------------------------------|----------------|
|       |                       |             |                           |                                  |                                   |                |
| 1/4"  | 26                    | Fine        | 66                        | 4                                | 5                                 | 14BSF14CSA     |
| 5/16" | 22                    | Fine        | 72                        | 4                                | 6                                 | 14BSF516CSA    |
| 3/8"  | 20                    | Fine        | 80                        | 5                                | 8                                 | 14BSF38CSA     |
| 7/16" | 18                    | Fine        | 85                        | 6                                | 9                                 | 14BSF716CSA    |
| 1/2"  | 16                    | Fine        | 89                        | 7                                | 10                                | 14BSF12CSA     |
| 9/16" | 16                    | Fine        | 95                        | 9                                | 12                                | 14BSF916CSA    |
| 5/8"  | 14                    | Fine        | 102                       | 9                                | 13                                | 14BSF58CSA     |
| 3/4"  | 12                    | Fine        | 112                       | 11                               | 16                                | 14BSF34CSA     |
| 7/8"  | 11                    | Fine        | 118                       | 14                               | 19                                | 14BSF78CSA     |
| 1"    | 10                    | Fine        | 130                       | 14                               | 22                                | 14BSF1CSA      |

Contact the relevant standard authorities for accurate and detailed information.

\* CAD drawings may not reflect diameter, thread length or overall length.

BOLT&NUT

**Hand Tap** 

Material: Carbon

Standard: ISO529